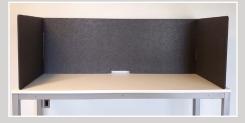

#### INTERLOCKING SCREEN & DIVIDERS

- Available Sizes
  - Height 16" to 24"
  - Width up to 72"
  - Depth up to 30"
- Wire management access
- Freestanding tabletop install

- Available Sizes
  Height 16" to 24"
  Width up to 72"
- Wire management access