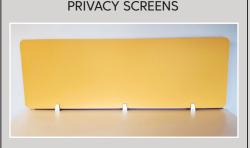

#### DIVIDERS

- Available Sizes
  - Height 16" to 24"
  - Width up to 72"
  - Depth up to 30"
- Under Mount or Surface Mount
- Add to existing desk partitions

| MOUNTING<br>OPTIONS               |                                                  |                                                                 |                                                       |             |
|-----------------------------------|--------------------------------------------------|-----------------------------------------------------------------|-------------------------------------------------------|-------------|
| FOR USE ON                        | CHANNEL<br>• Easy removal<br>• No tools required | DIRECT<br>• Fastened directly to<br>tabletop<br>• Trendy design | CLAMP<br>• Simple clamp to side<br>or back of surface | UNDER MOUNT |
| Interlocking<br>Screen & Dividers | •                                                | •                                                               |                                                       |             |
| Privacy Screens                   |                                                  | •                                                               | •                                                     |             |
| Dividers                          |                                                  | •                                                               | •                                                     | •           |