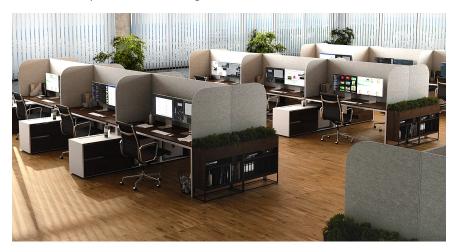

#### INTERLOCKING SCREEN & DIVIDERS

- Available Sizes
  - Height 16" to 24"
  - Width up to 72"
  - Depth up to 30"
- Wire management access
- Freestanding tabletop install

- Available Sizes
  Height 16" to 24"
  Width up to 72"
- Wire management access

#### DIVIDERS

- Available Sizes
  - Height 16" to 24"
  - Width up to 72"
  - Depth up to 30"
- Under Mount or Surface Mount
- Add to existing desk partitions

| MOUNTING<br>OPTIONS               |                                                  |                                                                 |                                                       |             |
|-----------------------------------|--------------------------------------------------|-----------------------------------------------------------------|-------------------------------------------------------|-------------|
| FOR USE ON                        | CHANNEL<br>• Easy removal<br>• No tools required | DIRECT<br>• Fastened directly to<br>tabletop<br>• Trendy design | CLAMP<br>• Simple clamp to side<br>or back of surface | UNDER MOUNT |
| Interlocking<br>Screen & Dividers | •                                                | •                                                               |                                                       |             |
| Privacy Screens                   |                                                  | •                                                               | •                                                     |             |
| Dividers                          |                                                  | •                                                               | •                                                     | •           |