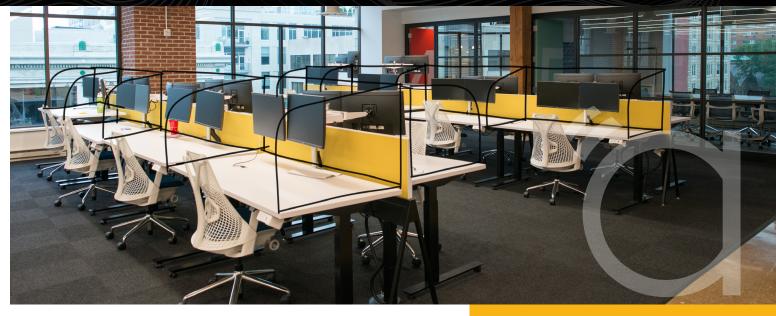

#### INTERLOCKING SCREEN & DIVIDERS

- Available Sizes
  - Height 16" to 24"
  - Width up to 72"
  - Depth up to 30"
- Wire management access
- Freestanding tabletop install

- Available Sizes
  Height 16" to 24"
  Width up to 72"
- Wire management access

#### DIVIDERS

- Available Sizes
  - Height 16" to 24"
  - Width up to 72"
  - Depth up to 30"
- Under Mount or Surface Mount
- Add to existing desk partitions

| MOUNTING<br>OPTIONS               |                                                  |                                                                 |                                                       |             |
|-----------------------------------|--------------------------------------------------|-----------------------------------------------------------------|-------------------------------------------------------|-------------|
| FOR USE ON                        | CHANNEL<br>• Easy removal<br>• No tools required | DIRECT<br>• Fastened directly to<br>tabletop<br>• Trendy design | CLAMP<br>• Simple clamp to side<br>or back of surface | UNDER MOUNT |
| Interlocking<br>Screen & Dividers | •                                                | •                                                               |                                                       |             |
| Privacy Screens                   |                                                  | •                                                               | •                                                     |             |
| Dividers                          |                                                  | •                                                               | •                                                     | •           |