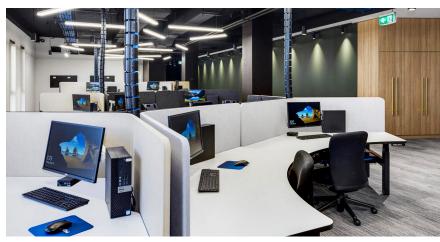

#### INTERLOCKING SCREEN & DIVIDERS

- Available Sizes
  - Height 16" to 24"
  - Width up to 72"
  - Depth up to 30"
- Wire management access
- Freestanding tabletop install

- Available Sizes
  Height 16" to 24"
  Width up to 72"
- Wire management access

#### DIVIDERS

- Available Sizes
  - Height 16" to 24"
  - Width up to 72"
  - Depth up to 30"
- Under Mount or Surface Mount
- Add to existing desk partitions

| MOUNTING<br>OPTIONS               |                                                  |                                                                 |                                                       |             |
|-----------------------------------|--------------------------------------------------|-----------------------------------------------------------------|-------------------------------------------------------|-------------|
| FOR USE ON                        | CHANNEL<br>• Easy removal<br>• No tools required | DIRECT<br>• Fastened directly to<br>tabletop<br>• Trendy design | CLAMP<br>• Simple clamp to side<br>or back of surface | UNDER MOUNT |
| Interlocking<br>Screen & Dividers | •                                                | •                                                               |                                                       |             |
| Privacy Screens                   |                                                  | •                                                               | •                                                     |             |
| Dividers                          |                                                  | •                                                               | •                                                     | •           |